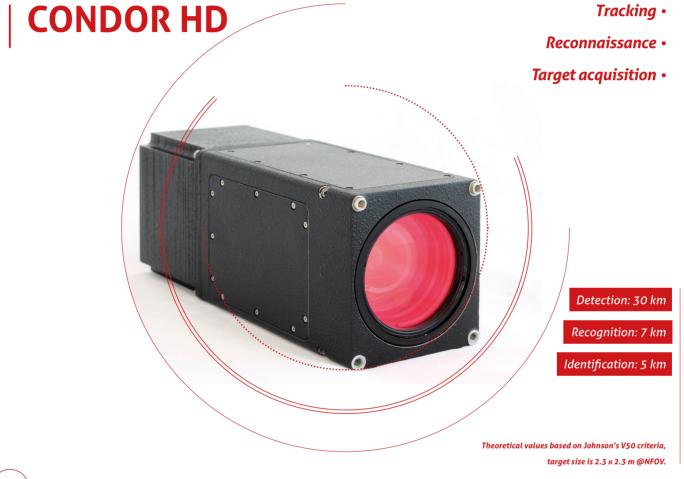

## **CONDOR HD**

## **Technical data**

With its modular design, excellent Line of Sight, 10 times optical continuous zoom, 4 times digital continuous zoom, the Condor is the best full HD day sight camera on today's market

| Field Of View (FOV)       | () = with 4x digital zoom                                                                                                                                                                           |
|---------------------------|-----------------------------------------------------------------------------------------------------------------------------------------------------------------------------------------------------|
| Horizontal FOV            | 1.27° (0.32°) - 12.7°                                                                                                                                                                               |
| Vertical FOV              | 0.71° (0.18°) - 7.1°                                                                                                                                                                                |
| Optical zoom              | 10x continuous                                                                                                                                                                                      |
| Digital zoom              | 4x continuous                                                                                                                                                                                       |
| Focus range (iris @ F1.8) | ≤ 10 m ∞                                                                                                                                                                                            |
| Line Of Sight (LOS)       |                                                                                                                                                                                                     |
| Dynamic LOS over zoom     | < 1 mrad                                                                                                                                                                                            |
| Dynamic LOS over focus    | ≤ 0.3 mrad (50 m ∞)                                                                                                                                                                                 |
| Visual Spectrum           | 400 to 1000 nm (to 700 nm with IR cut-off filter)                                                                                                                                                   |
| Detector                  | 1/1.8" CMOS                                                                                                                                                                                         |
| Resolution                | 1920x1080 pixels                                                                                                                                                                                    |
| Input, output and control |                                                                                                                                                                                                     |
| Power supply              | 28 Vdc                                                                                                                                                                                              |
| Video output              | HD-SDI 1080p25                                                                                                                                                                                      |
| Control                   | RS-422 / RS-232                                                                                                                                                                                     |
| Video genlock             | Available                                                                                                                                                                                           |
| Video enhancement         | Automatic exposure control<br>Automatic white balance<br>Manual white balance<br>Contrast enhancement<br>Continuous digital zoom<br>Edge enhancement<br>Defect pixel correction<br>Gamma correction |
| Lens control              | Zoom in/out, select FOV<br>Focus far/near, select distance, autofocus<br>Iris open/close, select F#, auto iris                                                                                      |
| Shock and vibration       | Complies with MIL-STD-810                                                                                                                                                                           |
| Temperature               | Complies with MIL-STD-810                                                                                                                                                                           |
| EMC                       | Complies with MIL-STD-461                                                                                                                                                                           |
| Width * height * length   | 90 * 100 * 270 mm (approx.)                                                                                                                                                                         |
| Weight                    | 3.0 kg (approx.)                                                                                                                                                                                    |